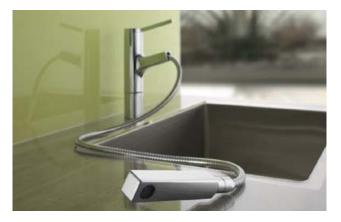

#### Long haul

The pull-out aerator sits comfortably in your hand and offers complete manoeuvrability at all times. Its ability to be extended up to 70 cm can be a decisive advantage in the kitchen.