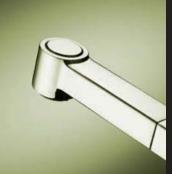

## Using your head

Beautiful design, intelligent contents: simply touch the button on the spray head to switch from a Neoperl jet to a fine needle spray.