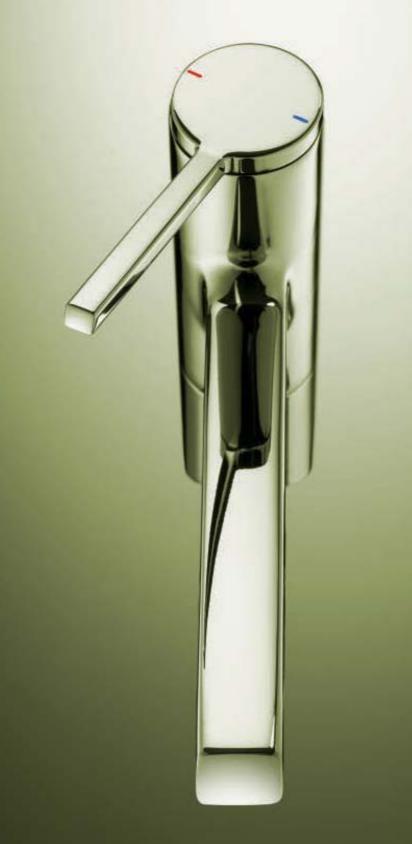

## Full lever action

The eye-catching feature of this faucet is its extremely flat lever, which is based on an innovative lever principle with an invisible lifting mechanism. It moves and lifts simultaneously on opening – thus providing a completely new feel to its operation.