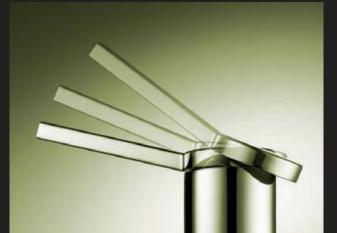

## Full lever action

The eye-catching feature of this faucet is its extremely flat lever, which is based on an innovative lever principle with an invisible lifting mechanism. It moves and lifts simultaneously on opening – thus providing a completely new feel to its operation.