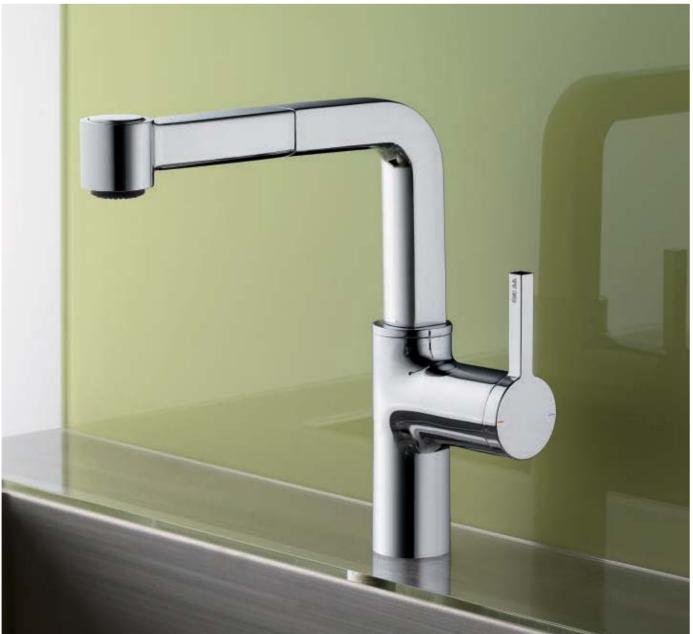

## Full lever action

The eye-catching feature of this faucet is its extremely flat lever, which is based on an innovative lever principle with an invisible lifting mechanism. It moves and lifts simultaneously on opening – thus providing a completely new feel to its operation.