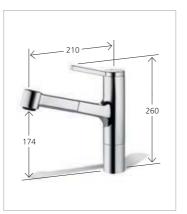

10.191.113.000 all chrome A 210

Lever mixer lever installation possible on the right or left side pull-out spray with KWC JETCLEAN hose guide, swivelling 360°

10.191.003.000 all chrome A 205

Lever mixer lever installation possible on the right or left side pull-out aerator hose guide, swivelling 360°