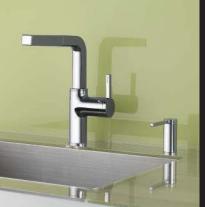

## Beauty across the entire range

KWC AVA turns the daily interaction with water into an experience of sparkling pleasure. The combination of cylinder and cube forms a single harmonious unit that makes many things possible – and all things a little easier.

#### A clean sweep

The modern kitchen sets high standards for functionality and hygiene, and the shapely KWC AVA soap dispenser meets both criteria. Whether soap for your hands or washing-up liquid for the dishes: press just once and cleanliness is restored.