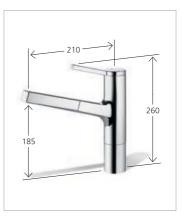

10.191.103.000 all chrome A 205

Soap dispenser Z.536.159.000 all chrome

> Subject to technical, range and model changes. Dimensions in mm.

Descaling made easy thanks to the special key for the Neoperl<sup>®</sup> Caché<sup>®</sup> (supplied as standard).