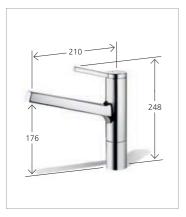

Lever mixer swivel spout 270°

10.191.023.000 all chrome A 210

Lever mixer pull-out spray with KWC JETCLEAN hose guide, swivelling 130°

10.191.033.000 all chrome A 210

Lever mixer pull-out aerator hose guide, swivelling 130°