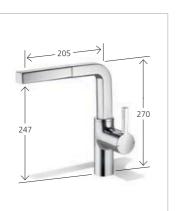

Lever mixer swivel spout 270°

10.191.023.000 all chrome A 210

Lever mixer pull-out spray with KWC JETCLEAN hose guide, swivelling 130°

10.191.033.000 all chrome A 210

Lever mixer pull-out aerator hose guide, swivelling 130°