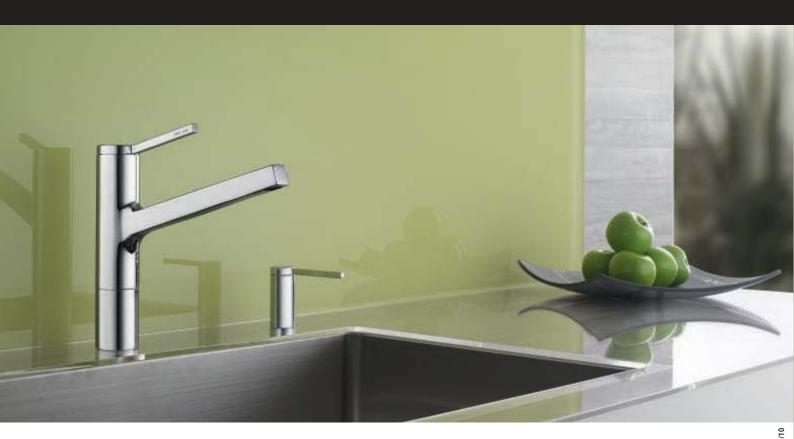

## Beauty across the entire range

KWC AVA turns the daily interaction with water into an experience of sparkling pleasure. The combination of cylinder and cube forms a single harmonious unit that makes many things possible – and all things a little easier.

## Using your head

Beautiful design, intelligent contents: simply touch the button on the spray head to switch from a Neoperl jet to a fine needle spray.

#### Long haul

The pull-out aerator sits comfortably in your hand and offers complete manoeuvrability at all times. Its ability to be extended up to 70 cm can be a decisive advantage in the kitchen.