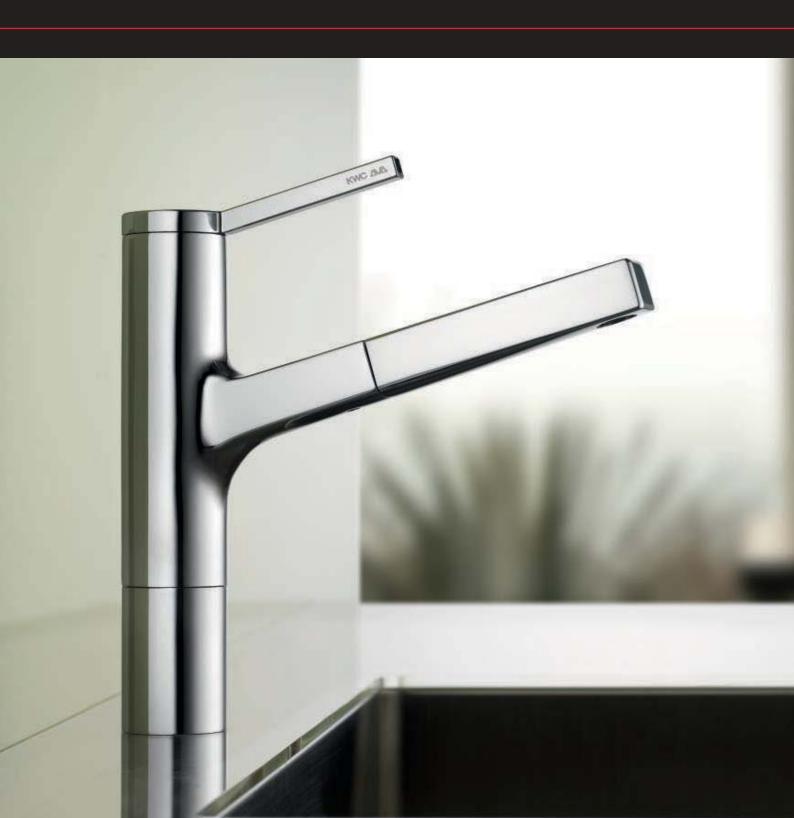

## Full lever action

The eye-catching feature of this faucet is its extremely flat lever, which is based on an innovative lever principle with an invisible lifting mechanism. It moves and lifts simultaneously on opening – thus providing a completely new feel to its operation.

## Using your head

Beautiful design, intelligent contents: simply touch the button on the spray head to switch from a Neoperl jet to a fine needle spray.