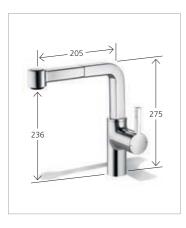

10.191.113.000 all chrome A 210

Lever mixer lever installation possible on the right or left side pull-out spray with KWC JETCLEAN hose guide, swivelling 360°

10.191.003.000 all chrome A 205

Lever mixer lever installation possible on the right or left side pull-out aerator hose guide, swivelling 360°