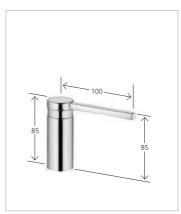

#### A clean sweep

The modern kitchen sets high standards for functionality and hygiene, and the shapely KWC AVA soap dispenser meets both criteria. Whether soap for your hands or washing-up liquid for the dishes: press just once and cleanliness is restored.

10.191.103.000 all chrome A 205

Soap dispenser Z.536.159.000 all chrome

> Subject to technical, range and model changes. Dimensions in mm.

Descaling made easy thanks to the special key for the Neoperl<sup>®</sup> Caché<sup>®</sup> (supplied as standard).