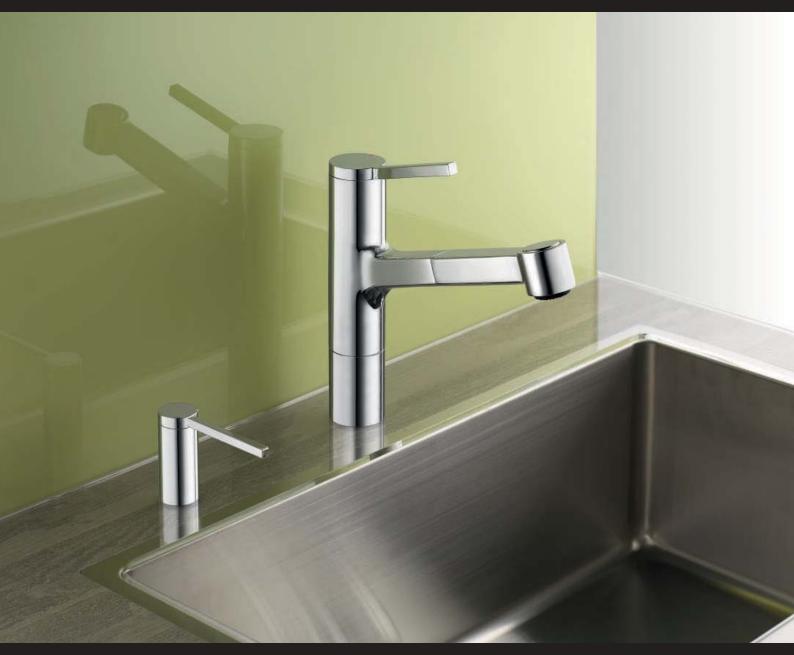

#### A clean sweep

The modern kitchen sets high standards for functionality and hygiene, and the shapely KWC AVA soap dispenser meets both criteria. Whether soap for your hands or washing-up liquid for the dishes: press just once and cleanliness is restored.

#### Long haul

The pull-out aerator sits comfortably in your hand and offers complete manoeuvrability at all times. Its ability to be extended up to 70 cm can be a decisive advantage in the kitchen.