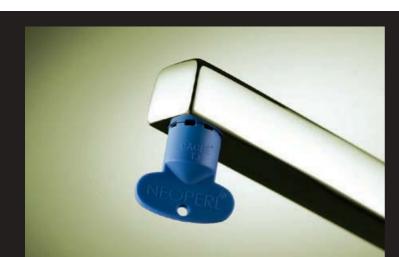

10.191.103.000 all chrome A 205

Soap dispenser Z.536.159.000 all chrome

> Subject to technical, range and model changes. Dimensions in mm.

Descaling made easy thanks to the special key for the Neoperl<sup>®</sup> Caché<sup>®</sup> (supplied as standard).